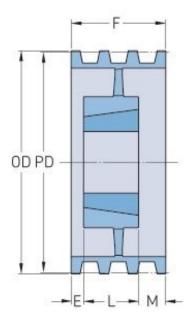

## PHP 8-8V2480TB

| Pitch diameter (mm)      | 624.84 |
|--------------------------|--------|
| Pitch diameter (in)      | 24.6   |
| Outside diameter<br>(mm) | 629.92 |
| Outside diameter<br>(in) | 24.8   |
| Pulley type              | A-3    |
| Bushing no.              | 5050   |
| Min. bore (mm)           | 69.85  |
| Min. bore (in)           | 2.75   |
| Max. bore (mm)           | 127    |
| Max. bore (in)           | 5      |
| F (in)                   | 9(3/8) |
| E (in)                   | 1      |
| L (in)                   | 5      |
| M (in)                   | 3(3/8) |
| Weight (lbs)             | 309    |