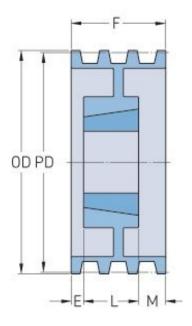

## PHP 8-8V2120TB

| Pitch diameter<br>(mm) | 533.4  |
|------------------------|--------|
| Pitch diameter (in)    | 21     |
| Outside diameter (mm)  | 538.48 |
| Outside diameter (in)  | 21.2   |
| Pulley type            | A-2    |
| Bushing no.            | 5050   |
| Min. bore (mm)         | 69.85  |
| Min. bore (in)         | 2.75   |
| Max. bore (mm)         | 127    |
| Max. bore (in)         | 5      |
| F (in)                 | 9(3/8) |
| E (in)                 | 1      |
| L (in)                 | 5      |
| M (in)                 | 3(3/8) |
| Weight (lbs)           | 245    |