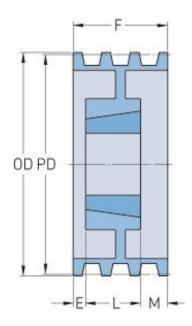

## PHP 8-8V2000TB

| Pitch diameter (mm)   | 502.92 |
|-----------------------|--------|
| Pitch diameter (in)   | 19.8   |
| Outside diameter (mm) | 508    |
| Outside diameter (in) | 20     |
| Pulley type           | A-2    |
| Bushing no.           | 5050   |
| Min. bore (mm)        | 69.85  |
| Min. bore (in)        | 2.75   |
| Max. bore (mm)        | 127    |
| Max. bore (in)        | 5      |
| F (in)                | 9(3/8) |
| E (in)                | 1      |
| L (in)                | 5      |
| M (in)                | 3(3/8) |
| Weight (lbs)          | 225    |