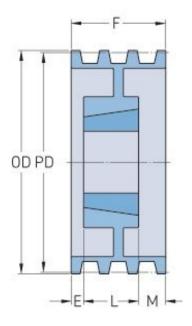

## PHP 8-8V1900TB

| Pitch diameter (mm)      | 477.52 |
|--------------------------|--------|
| Pitch diameter (in)      | 18.8   |
| Outside diameter (mm)    | 482.6  |
| Outside diameter<br>(in) | 19     |
| Pulley type              | A-2    |
| Bushing no.              | 5050   |
| Min. bore (mm)           | 69.85  |
| Min. bore (in)           | 2.75   |
| Max. bore (mm)           | 127    |
| Max. bore (in)           | 5      |
| F (in)                   | 9(3/8) |
| E (in)                   | 1      |
| L (in)                   | 5      |
| M (in)                   | 3(3/8) |
| Weight (lbs)             | 210    |