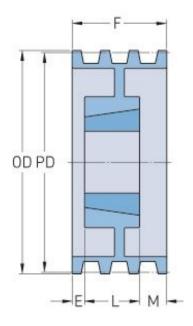

## PHP 8-8V1800TB

| Pitch diameter<br>(mm) | 452.12 |
|------------------------|--------|
| Pitch diameter (in)    | 17.8   |
| Outside diameter (mm)  | 457.2  |
| Outside diameter (in)  | 18     |
| Pulley type            | A-2    |
| Bushing no.            | 5050   |
| Min. bore (mm)         | 69.85  |
| Min. bore (in)         | 2.75   |
| Max. bore (mm)         | 127    |
| Max. bore (in)         | 5      |
| F (in)                 | 9(3/8) |
| E (in)                 | 1      |
| L (in)                 | 5      |
| M (in)                 | 3(3/8) |
| Weight (lbs)           | 190    |