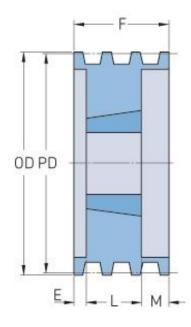

## PHP 8-8V1500TB

| Pitch diameter<br>(mm)   | 375.92                                  |
|--------------------------|-----------------------------------------|
| Pitch diameter (in)      | 14.8                                    |
| Outside diameter<br>(mm) | 381                                     |
| Outside diameter<br>(in) | 15                                      |
| Pulley type              | A-1                                     |
| Bushing no.              | 4545                                    |
| Min. bore (mm)           | 57.15                                   |
| Min. bore (in)           | 2.25                                    |
| Max. bore (mm)           | 125.41                                  |
| Max. bore (in)           | 4.94                                    |
| F (in)                   | 9(3/8)                                  |
| E (in)                   | 1(1/2)                                  |
| L (in)                   | 4(1/2)                                  |
| M (in)                   | 3(3/8)                                  |
| Weight (lbs)             | 180                                     |
|                          | *************************************** |