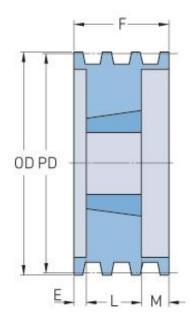

## PHP 8-8V1400TB

| Pitch diameter<br>(mm)   | 350.52 |
|--------------------------|--------|
| Pitch diameter (in)      | 13.8   |
| Outside diameter<br>(mm) | 355.6  |
| Outside diameter<br>(in) | 14     |
| Pulley type              | A-1    |
| Bushing no.              | 4545   |
| Min. bore (mm)           | 57.15  |
| Min. bore (in)           | 2.25   |
| Max. bore (mm)           | 125.41 |
| Max. bore (in)           | 4.94   |
| F (in)                   | 9(3/8) |
| E (in)                   | 1(1/2) |
| L (in)                   | 4(1/2) |
| M (in)                   | 3(3/8) |
| Weight (lbs)             | 155    |