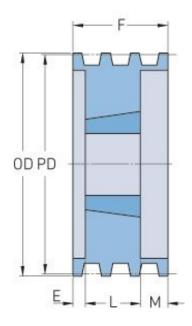

## PHP 8-8V1320TB

| Pitch diameter<br>(mm)   | 330.2  |
|--------------------------|--------|
| Pitch diameter (in)      | 13     |
| Outside diameter<br>(mm) | 335.28 |
| Outside diameter<br>(in) | 13.2   |
| Pulley type              | A-1    |
| Bushing no.              | 4545   |
| Min. bore (mm)           | 57.15  |
| Min. bore (in)           | 2.25   |
| Max. bore (mm)           | 125.41 |
| Max. bore (in)           | 4.94   |
| F (in)                   | 9(3/8) |
| E (in)                   | 1(1/2) |
| L (in)                   | 4(1/2) |
| M (in)                   | 3(3/8) |
| Weight (lbs)             | 135    |