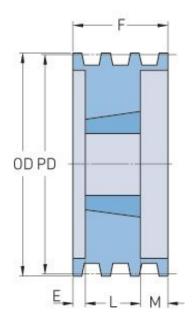

## PHP 8-8V1250TB

| Pitch diameter<br>(mm)   | 312.42 |
|--------------------------|--------|
| Pitch diameter (in)      | 12.3   |
| Outside diameter<br>(mm) | 317.5  |
| Outside diameter<br>(in) | 12.5   |
| Pulley type              | A-1    |
| Bushing no.              | 4545   |
| Min. bore (mm)           | 57.15  |
| Min. bore (in)           | 2.25   |
| Max. bore (mm)           | 125.41 |
| Max. bore (in)           | 4.94   |
| F (in)                   | 9(3/8) |
| E (in)                   | 1(1/2) |
| L (in)                   | 4(1/2) |
| M (in)                   | 3(3/8) |
| Weight (lbs)             | 125    |