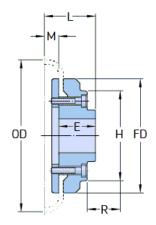

## PHE F40RSBFLG

| Size           | 40   |
|----------------|------|
| Min. bore (mm) | 11   |
| Min. bore (in) | 0.43 |
| Max. bore (mm) | 30   |
| Max. bore (in) | 1.18 |
| Weight (kg)    | 0.8  |
| Weight (lbs)   | 1.76 |
| E (mm)         | 22   |
| E (in)         | 0.87 |