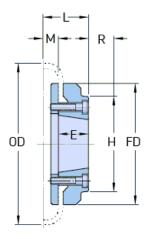

## PHE F40FTBFLG

| Size                     | 40      |
|--------------------------|---------|
| Bushing no.              | 1008    |
| Nominal torque<br>(Nm)   | 24      |
| Nominal torque<br>(lbft) | 17.7    |
| Max torque (Nm)          | 64      |
| Max torque (lbft)        | 47.2    |
| Max speed (r/min)        | 4500    |
| Min. bore (mm)           | 9       |
| Min. bore (in)           | 0.35    |
| Max. bore (mm)           | 25      |
| Max. bore (in)           | 0.98    |
| Weight (kg)              | 7.4E-05 |
| Weight (lbs)             | 0       |
| E (mm)                   | 22      |
| E (in)                   | 0.87    |