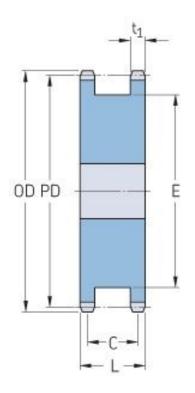

## **PHS 10B-1DSA17**

| Pitch P (mm)           | 15.88 |
|------------------------|-------|
| Pitch P (in)           | 0.63  |
| No. of teeth           | 17    |
| Pitch diameter<br>(mm) | 15.88 |
| Pitch diameter (in)    | 0.63  |
| Min. bore (mm)         | 15    |
| Min. bore (in)         | 0.59  |
| Max. bore (mm)         | 44    |
| Max. bore (in)         | 1.73  |
| Hub H (mm)             | 12    |
| Hub H (in)             | 0.47  |
| Hub L (mm)             | 42    |
| Hub L (in)             | 1.65  |
| Weight (kg)            | 1.32  |
| Weight (lbs)           | 2.91  |