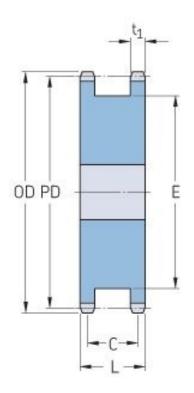

## **PHS 10B-1DSA15**

| Pitch P (mm)           | 15.88 |
|------------------------|-------|
| Pitch P (in)           | 0.63  |
| No. of teeth           | 15    |
| Pitch diameter<br>(mm) | 15.88 |
| Pitch diameter (in)    | 0.63  |
| Min. bore (mm)         | 15    |
| Min. bore (in)         | 0.59  |
| Max. bore (mm)         | 40    |
| Max. bore (in)         | 1.57  |
| Hub H (mm)             | 10    |
| Hub H (in)             | 0.39  |
| Hub L (mm)             | 42    |
| Hub L (in)             | 1.65  |
| Weight (kg)            | 0.95  |
| Weight (lbs)           | 2.09  |