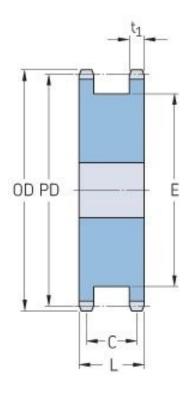

## **PHS 10B-1DSA12**

| Pitch P (mm)           | 15.88 |
|------------------------|-------|
| Pitch P (in)           | 0.63  |
| No. of teeth           | 12    |
| Pitch diameter<br>(mm) | 15.88 |
| Pitch diameter (in)    | 0.63  |
| Min. bore (mm)         | 15    |
| Min. bore (in)         | 0.59  |
| Max. bore (mm)         | 30    |
| Max. bore (in)         | 1.18  |
| Hub H (mm)             | 10    |
| Hub H (in)             | 0.39  |
| Hub L (mm)             | 42    |
| Hub L (in)             | 1.65  |
| Weight (kg)            | 0.59  |
| Weight (lbs)           | 1.3   |