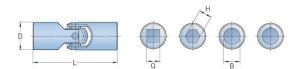

## PHE UJMA75

| Size                             | UJMA75  |
|----------------------------------|---------|
| L (mm)                           | 190     |
| L (in)                           | 7.48    |
| D (mm)                           | 75      |
| D (in)                           | 2.95    |
| Bore B (mm)                      | 40      |
| Bore B (in)                      | 1.57    |
| Bore Q (mm)                      | 40      |
| Bore Q (in)                      | 1.57    |
| Bore H (mm)                      | -       |
| Bore H (in)                      | -       |
| B Max Bore (mm)                  | 55      |
| B Max Bore (in)                  | 2.17    |
| B Max With                       | 45      |
| Keyway (mm)                      |         |
| B Max With                       | 1.77    |
| Keyway (in)                      | 5200    |
| Static Breaking                  | 5300    |
| Torque (Nm)                      | 3909.08 |
| Static Breaking<br>Torque (lbft) | 5707.00 |
| i oi que (ibit)                  |         |