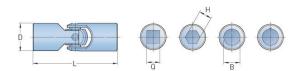

## PHE UJMA40

| Size            | UJMA40 |
|-----------------|--------|
| L (mm)          | 108    |
| L (in)          | 4.25   |
| D (mm)          | 40     |
| D (in)          | 1.57   |
| Bore B (mm)     | 20     |
| Bore B (in)     | 0.79   |
| Bore Q (mm)     | 20     |
| Bore Q (in)     | 0.79   |
| Bore H (mm)     | 20     |
| Bore H (in)     | 0.79   |
| B Max Bore (mm) | 25     |
| B Max Bore (in) | 0.98   |
| B Max With      | 22     |
| Keyway (mm)     |        |
| B Max With      | 0.87   |
| Keyway (in)     |        |
| Static Breaking | 860    |
| Torque (Nm)     |        |
| Static Breaking | 634.3  |
| Torque (lbft)   |        |