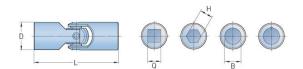

## PHE UJMA13

| Size            | UJMA13 |
|-----------------|--------|
| L (mm)          | 45     |
| L (in)          | 1.77   |
| D (mm)          | 13     |
| D (in)          | 0.51   |
| Bore B (mm)     | 8      |
| Bore B (in)     | 0.31   |
| Bore Q (mm)     | 8      |
| Bore Q (in)     | 0.31   |
| Bore H (mm)     | 8      |
| Bore H (in)     | 0.31   |
| B Max Bore (mm) | 8      |
| B Max Bore (in) | 0.31   |
| B Max With      | -      |
| Keyway (mm)     |        |
| B Max With      | -      |
| Keyway (in)     | 24     |
| Static Breaking | 26     |
| Torque (Nm)     | 19.18  |
| Static Breaking | 19.10  |
| Torque (lbft)   |        |