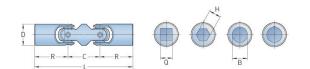

## PHE UJMB63

| Size            | UJMB63  |
|-----------------|---------|
| L (mm)          | 250     |
| L (in)          | 9.84    |
| R (mm)          | 83      |
| R (in)          | 3.27    |
| D (mm)          | 63      |
| D (in)          | 2.48    |
| C (mm)          | 84      |
| C (in)          | 3.31    |
| Bore B (mm)     | 32      |
| Bore B (in)     | 1.26    |
| Bore Q (mm)     | 32      |
| Bore Q (in)     | 1.26    |
| Bore H (mm)     | -       |
| Bore H (in)     | -       |
| B Max Bore (mm) | 45      |
| B Max Bore (in) | 1.77    |
| B Max With      | 35      |
| Keyway (mm)     |         |
| B Max With      | 1.38    |
| Keyway (in)     | 2400    |
| Static Breaking | 3400    |
| Torque (Nm)     | 2507.71 |
| Static Breaking | 2307.71 |
| Torque (lbft)   |         |