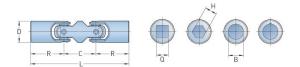

## PHE UJMB13

| Size            | UJMB13 |
|-----------------|--------|
|                 | 68     |
| L (mm)          | ~~     |
| L (in)          | 2.68   |
| R (mm)          | 22.5   |
| R (in)          | 0.89   |
| D (mm)          | 13     |
| D (in)          | 0.51   |
| C (mm)          | 23     |
| C (in)          | 0.91   |
| Bore B (mm)     | 8      |
| Bore B (in)     | 0.31   |
| Bore Q (mm)     | 8      |
| Bore Q (in)     | 0.31   |
| Bore H (mm)     | 8      |
| Bore H (in)     | 0.31   |
| B Max Bore (mm) | 8      |
| B Max Bore (in) | 0.31   |
| B Max With      | -      |
| Keyway (mm)     |        |
| B Max With      | -      |
| Keyway (in)     |        |
| Static Breaking | 26     |
| Torque (Nm)     |        |
| Static Breaking | 19.18  |
| Torque (lbft)   |        |