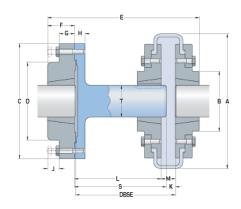

## PHE SM30-180DBSE

| Distance Between             | 180     |
|------------------------------|---------|
| Shaft Ends (DBSE)<br>Nominal |         |
| Distance Between             | 7.09    |
| Shaft Ends (DBSE)            | , , , , |
| Nominal (in)                 |         |
| Distance Between             | 198     |
| Shaft Ends (DBSE)            |         |
| Max                          |         |
| Distance Between             | 7.8     |
| Shaft Ends (DBSE)            |         |
| Max (in) Coupling size       | 100     |
|                              | 3020    |
| Spacer Bush Size             | 25      |
| Bore Min (mm)                | 0.98    |
| Bore Min (in)                |         |
| Bore Max (mm)                | 75      |
| Bore Max (in)                | 2.95    |
| Coupling Bush Size           | 3020    |
| Bore Min (mm)                | 25      |
| Bore Min (in)                | 0.98    |
| Bore Max (mm)                | 75      |
| Bore Max (in)                | 2.95    |
| Α                            | 254     |
| A (in)                       | 10      |
| В                            | 120     |
| B (in)                       | 4.72    |
| С                            | 216     |
|                              |         |

| 8.5  |
|------|
|      |
| 146  |
| 5.75 |
| 285  |
| -    |
| 51   |
| 2.01 |
| 29   |
| 1.14 |
| 20   |
| 0.79 |
| 17   |
| 0.67 |
| 9    |
| 0.35 |
| 156  |
| 6.14 |
| 27   |
| 1.06 |
| 174  |
| 6.85 |
| 60   |
| 2.36 |
|      |