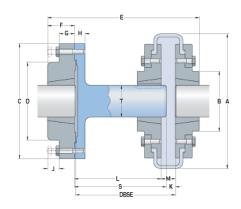

## PHE SM30-140DBSE

| Distance Between Shaft Ends (DBSE) Nominal (in)  Distance Between Shaft Ends (DBSE) Max  Distance Between Shaft Ends (DBSE) Max  Distance Between Shaft Ends (DBSE) Max (in)  Coupling size 100 Spacer Bush Size 3020 Bore Min (mm) 25 Bore Min (in) 0.98 Bore Max (mm) 75 Bore Max (in) 2.95 Coupling Bush Size 3020 Bore Min (mm) 25 Bore Min (mm) 27 Bore Max (in) 2.95 Coupling Bush Size 3020 Bore Min (mm) 3020 Bore Min (mm) 3020 Bore Min (mm) 3020 Bore Min (mm) 3020 Bore Min (in) 3020 Bore Max (in) 3020 Bore Max (in) 3020 Bore Min (in) 3020 Bore Max (in) 3020 | Distance Between<br>Shaft Ends (DBSE)<br>Nominal | 140  |
|---------------------------------------------------------------------------------------------------------------------------------------------------------------------------------------------------------------------------------------------------------------------------------------------------------------------------------------------------------------------------------------------------------------------------------------------------------------------------------------------------------------------------------------------------------------------------------------------------------------------------------------------------------------------------------------------------------------------------------------------------------------------------------------------------------------------------------------------------------|--------------------------------------------------|------|
| Shaft Ends (DBSE)         6.22           Max         6.22           Shaft Ends (DBSE)         6.22           Shaft Ends (DBSE)         100           Spacer Bush Size         3020           Bore Min (mm)         25           Bore Min (in)         0.98           Bore Max (mm)         75           Bore Max (in)         2.95           Coupling Bush Size         3020           Bore Min (mm)         25           Bore Min (in)         0.98           Bore Max (mm)         75           Bore Max (mm)         75           Bore Max (in)         2.95           A         254                                                                                                                                                                                                                                                                 | Shaft Ends (DBSE)                                | 5.51 |
| Shaft Ends (DBSE)       Max (in)         Coupling size       100         Spacer Bush Size       3020         Bore Min (mm)       25         Bore Min (in)       0.98         Bore Max (mm)       75         Bore Max (in)       2.95         Coupling Bush Size       3020         Bore Min (mm)       25         Bore Min (in)       0.98         Bore Max (mm)       75         Bore Max (in)       2.95         A       254                                                                                                                                                                                                                                                                                                                                                                                                                          | Shaft Ends (DBSE)                                | 158  |
| Spacer Bush Size   3020                                                                                                                                                                                                                                                                                                                                                                                                                                                                                                                                                                                                                                                                                                                                                                                                                                 | Shaft Ends (DBSE)                                | 6.22 |
| Bore Min (mm)   25     Bore Min (in)   0.98     Bore Max (mm)   75     Bore Max (in)   2.95     Coupling Bush Size   3020     Bore Min (mm)   25     Bore Min (in)   0.98     Bore Max (mm)   75     Bore Max (in)   2.95     A   254                                                                                                                                                                                                                                                                                                                                                                                                                                                                                                                                                                                                                   | Coupling size                                    | 100  |
| Bore Min (in) 0.98  Bore Max (mm) 75  Bore Max (in) 2.95  Coupling Bush Size 3020  Bore Min (mm) 25  Bore Min (in) 0.98  Bore Max (mm) 75  Bore Max (in) 2.95  A 254                                                                                                                                                                                                                                                                                                                                                                                                                                                                                                                                                                                                                                                                                    | Spacer Bush Size                                 | 3020 |
| Bore Max (mm) 75  Bore Max (in) 2.95  Coupling Bush Size 3020  Bore Min (mm) 25  Bore Min (in) 0.98  Bore Max (mm) 75  Bore Max (in) 2.95  A 254                                                                                                                                                                                                                                                                                                                                                                                                                                                                                                                                                                                                                                                                                                        | Bore Min (mm)                                    | 25   |
| Bore Max (in) 2.95  Coupling Bush Size 3020  Bore Min (mm) 25  Bore Min (in) 0.98  Bore Max (mm) 75  Bore Max (in) 2.95  A 254                                                                                                                                                                                                                                                                                                                                                                                                                                                                                                                                                                                                                                                                                                                          | Bore Min (in)                                    | 0.98 |
| Coupling Bush Size   3020                                                                                                                                                                                                                                                                                                                                                                                                                                                                                                                                                                                                                                                                                                                                                                                                                               | Bore Max (mm)                                    | 75   |
| Bore Min (mm) 25  Bore Min (in) 0.98  Bore Max (mm) 75  Bore Max (in) 2.95  A 254                                                                                                                                                                                                                                                                                                                                                                                                                                                                                                                                                                                                                                                                                                                                                                       | Bore Max (in)                                    | 2.95 |
| Bore Min (in) 0.98  Bore Max (mm) 75  Bore Max (in) 2.95  A 254                                                                                                                                                                                                                                                                                                                                                                                                                                                                                                                                                                                                                                                                                                                                                                                         | Coupling Bush Size                               | 3020 |
| Bore Max (mm) 75  Bore Max (in) 2.95  A 254                                                                                                                                                                                                                                                                                                                                                                                                                                                                                                                                                                                                                                                                                                                                                                                                             | Bore Min (mm)                                    | 25   |
| Bore Max (in) 2.95 A 254                                                                                                                                                                                                                                                                                                                                                                                                                                                                                                                                                                                                                                                                                                                                                                                                                                | Bore Min (in)                                    | 0.98 |
| A 254                                                                                                                                                                                                                                                                                                                                                                                                                                                                                                                                                                                                                                                                                                                                                                                                                                                   | Bore Max (mm)                                    | 75   |
| Λ                                                                                                                                                                                                                                                                                                                                                                                                                                                                                                                                                                                                                                                                                                                                                                                                                                                       | Bore Max (in)                                    | 2.95 |
| A (in) 10                                                                                                                                                                                                                                                                                                                                                                                                                                                                                                                                                                                                                                                                                                                                                                                                                                               | Α                                                | 254  |
|                                                                                                                                                                                                                                                                                                                                                                                                                                                                                                                                                                                                                                                                                                                                                                                                                                                         | A (in)                                           | 10   |
| B 120                                                                                                                                                                                                                                                                                                                                                                                                                                                                                                                                                                                                                                                                                                                                                                                                                                                   | В                                                | 120  |
| B (in) 4.72                                                                                                                                                                                                                                                                                                                                                                                                                                                                                                                                                                                                                                                                                                                                                                                                                                             | B (in)                                           | 4.72 |
| C 216                                                                                                                                                                                                                                                                                                                                                                                                                                                                                                                                                                                                                                                                                                                                                                                                                                                   | С                                                | 216  |

| 8.5  |
|------|
| 146  |
| 1    |
| 5.75 |
| 245  |
| -    |
| 51   |
| 2.01 |
| 29   |
| 1.14 |
| 20   |
| 0.79 |
| 17   |
| 0.67 |
| 9    |
| 0.35 |
| 116  |
| 4.57 |
| 27   |
| 1.06 |
| 134  |
| 5.28 |
| 60   |
| 2.36 |
|      |