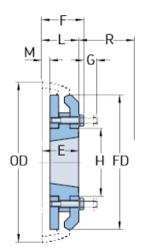

## PHE F110RTBFLG

| Size           | F110  |
|----------------|-------|
| Bushing no.    | 3020  |
| Min. bore (mm) | 25    |
| Min. bore (in) | 0.98  |
| Max. bore (mm) | 75    |
| Max. bore (in) | 2.95  |
| Weight (kg)    | 11.7  |
| Weight (lbs)   | 25.79 |