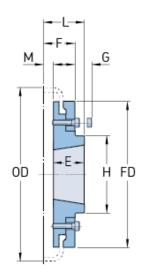

## PHE F220HTBFLG

| Size           | 220    |
|----------------|--------|
| Bushing no.    | 5040   |
| Min. bore (mm) | 70     |
| Min. bore (in) | 2.76   |
| Max. bore (mm) | 125    |
| Max. bore (in) | 4.92   |
| Weight (kg)    | 72     |
| Weight (lbs)   | 158.73 |
| E (mm)         | 102    |
| E (in)         | 4.02   |