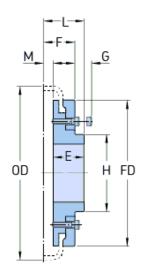

## PHE F200RSBFLG

| Size           | 200    |
|----------------|--------|
| Min. bore (mm) | 75     |
| Min. bore (in) | 2.95   |
| Max. bore (mm) | 150    |
| Max. bore (in) | 5.91   |
| Weight (kg)    | 58.2   |
| Weight (lbs)   | 128.31 |
| E (mm)         | 114    |
| E (in)         | 4.49   |