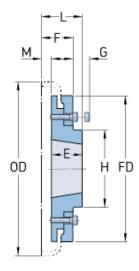

## PHE F160FTBFLG

| Size              | 160  |
|-------------------|------|
| Bushing no.       | 4030 |
| Nominal torque    | -    |
| (Nm)              |      |
| Nominal torque    | -    |
| (lbft)            |      |
| Max torque (Nm)   | -    |
| Max torque (lbft) | -    |
| Max speed (r/min) | -    |
| Min. bore (mm)    | 40   |
| Min. bore (in)    | 1.57 |
| Max. bore (mm)    | 115  |
| Max. bore (in)    | 4.53 |
| Weight (kg)       | 0.38 |
| Weight (lbs)      | 0.84 |
| E (mm)            | 76   |
| E (in)            | 2.99 |