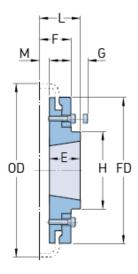

## PHE F140HTBFLG

| Size           | 140   |
|----------------|-------|
| Bushing no.    | 3525  |
| Min. bore (mm) | 35    |
| Min. bore (in) | 1.38  |
| Max. bore (mm) | 100   |
| Max. bore (in) | 3.94  |
| Weight (kg)    | 22.3  |
| Weight (lbs)   | 49.16 |
| E (mm)         | 65    |
| E (in)         | 2.56  |