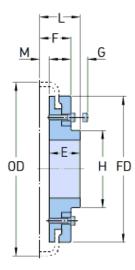

## PHE F120RSBFLG

| Size           | 120   |
|----------------|-------|
| Min. bore (mm) | 36    |
| Min. bore (in) | 1.42  |
| Max. bore (mm) | 100   |
| Max. bore (in) | 3.94  |
| Weight (kg)    | 16.9  |
| Weight (lbs)   | 37.26 |
| E (mm)         | 70    |
| E (in)         | 2.76  |