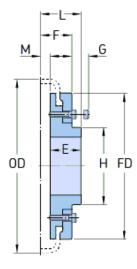

## PHE F100RSBFLG

| Size           | 100   |
|----------------|-------|
| Min. bore (mm) | 30    |
| Min. bore (in) | 1.18  |
| Max. bore (mm) | 80    |
| Max. bore (in) | 3.15  |
| Weight (kg)    | 9.9   |
| Weight (lbs)   | 21.83 |
| E (mm)         | 56    |
| E (in)         | 2.2   |