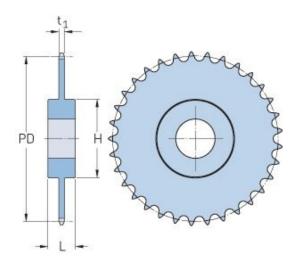

## PHS 24B-1CH72

| Pitch P (mm)           | 38.1   |
|------------------------|--------|
| Pitch P (in)           | 1.5    |
| No. of teeth           | 72     |
| Pitch diameter<br>(mm) | 873.43 |
| Pitch diameter (in)    | 34.39  |
| Min. bore (mm)         | 30     |
| Min. bore (in)         | 1.18   |
| Max. bore (mm)         | 133    |
| Max. bore (in)         | 5.24   |
| Hub H (mm)             | 160    |
| Hub H (in)             | 6.3    |
| Hub L (mm)             | 100    |
| Hub L (in)             | 3.94   |
| Weight (kg)            | 111.51 |
| Weight (lbs)           | 245.84 |