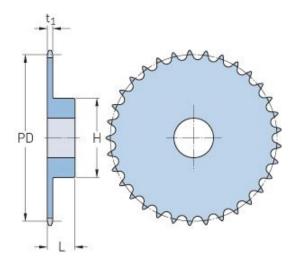

## PHS 05B-1BH21

| Pitch P (mm)           | 8     |
|------------------------|-------|
| Pitch P (in)           | 0.31  |
| No. of teeth           | 21    |
| Pitch diameter<br>(mm) | 53.67 |
| Pitch diameter (in)    | 2.11  |
| Min. bore (mm)         | 8     |
| Min. bore (in)         | 0.31  |
| Max. bore (mm)         | 19    |
| Max. bore (in)         | 0.75  |
| Hub H (mm)             | 35    |
| Hub H (in)             | 1.38  |
| Hub L (mm)             | 14    |
| Hub L (in)             | 0.55  |
| Weight (kg)            | 0.13  |
| Weight (lbs)           | 0.29  |