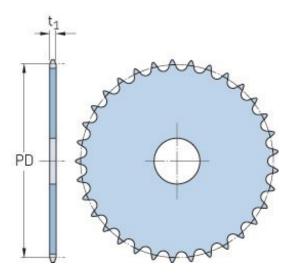

## PHS 32B-1AH22

|                        | <b>,</b> |
|------------------------|----------|
| Pitch P (mm)           | 50.8     |
| Pitch P (in)           | 2        |
| No. of teeth           | 22       |
| Pitch diameter<br>(mm) | 356.96   |
| Pitch diameter (in)    | 14.05    |
| Min. bore (mm)         | -        |
| Min. bore (in)         | -        |
| Max. bore (mm)         | -        |
| Max. bore (in)         | -        |
| Hub H (mm)             | -        |
| Hub H (in)             | -        |
| Hub L (mm)             | -        |
| Hub L (in)             | -        |
| Weight (kg)            | 21.13    |
| Weight (lbs)           | 46.58    |
|                        |          |