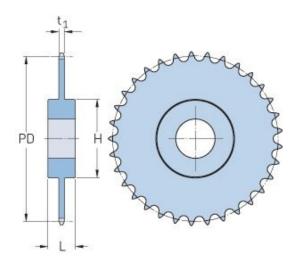

## PHS 32B-1C76

| Pitch P (mm)           | 50.8    |
|------------------------|---------|
| Pitch P (in)           | 2       |
| No. of teeth           | 76      |
| Pitch diameter<br>(mm) | 1229.28 |
| Pitch diameter (in)    | 48.4    |
| Min. bore (mm)         | 30      |
| Min. bore (in)         | 1.18    |
| Max. bore (mm)         | 139     |
| Max. bore (in)         | 5.47    |
| Hub H (mm)             | 200     |
| Hub H (in)             | 7.87    |
| Hub L (mm)             | 110     |
| Hub L (in)             | 4.33    |
| Weight (kg)            | 297.99  |
| Weight (lbs)           | 656.96  |