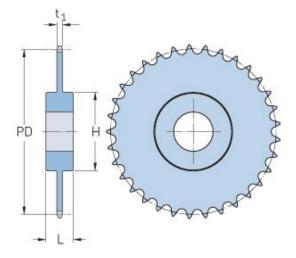

## PHS 28B-1CH57

| Pitch P (mm)           | 44.45  |
|------------------------|--------|
| Pitch P (in)           | 1.75   |
| No. of teeth           | 57     |
| Pitch diameter<br>(mm) | 806.89 |
| Pitch diameter (in)    | 31.77  |
| Min. bore (mm)         | 30     |
| Min. bore (in)         | 1.18   |
| Max. bore (mm)         | 134    |
| Max. bore (in)         | 5.28   |
| Hub H (mm)             | 180    |
| Hub H (in)             | 7.09   |
| Hub L (mm)             | 100    |
| Hub L (in)             | 3.94   |
| Weight (kg)            | 81.77  |
| Weight (lbs)           | 180.27 |
|                        |        |