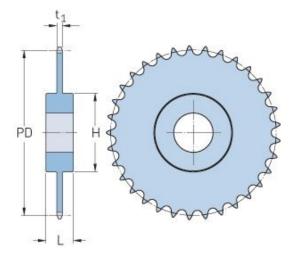

## PHS 28B-1CH45

| Pitch P (mm)           | 44.45  |
|------------------------|--------|
| Pitch P (in)           | 1.75   |
| No. of teeth           | 45     |
| Pitch diameter<br>(mm) | 637.22 |
| Pitch diameter (in)    | 25.09  |
| Min. bore (mm)         | 30     |
| Min. bore (in)         | 1.18   |
| Max. bore (mm)         | 134    |
| Max. bore (in)         | 5.28   |
| Hub H (mm)             | 180    |
| Hub H (in)             | 7.09   |
| Hub L (mm)             | 90     |
| Hub L (in)             | 3.54   |
| Weight (kg)            | 60.55  |
| Weight (lbs)           | 133.49 |
|                        |        |