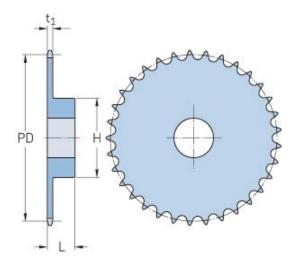

## PHS 28B-1BH38

| Pitch P (mm)           | 44.45  |
|------------------------|--------|
| Pitch P (in)           | 1.75   |
| No. of teeth           | 38     |
| Pitch diameter<br>(mm) | 538.27 |
| Pitch diameter (in)    | 21.19  |
| Min. bore (mm)         | 30     |
| Min. bore (in)         | 1.18   |
| Max. bore (mm)         | 134    |
| Max. bore (in)         | 5.28   |
| Hub H (mm)             | 180    |
| Hub H (in)             | 7.09   |
| Hub L (mm)             | 75     |
| Hub L (in)             | 2.95   |
| Weight (kg)            | 51.25  |
| Weight (lbs)           | 112.99 |