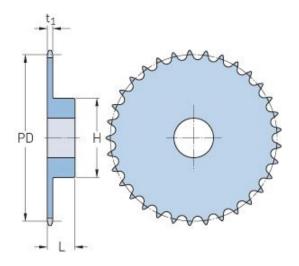

## PHS 28B-1BH32

| Pitch P (mm)           | 44.45  |
|------------------------|--------|
| Pitch P (in)           | 1.75   |
| No. of teeth           | 32     |
| Pitch diameter<br>(mm) | 453.49 |
| Pitch diameter (in)    | 17.85  |
| Min. bore (mm)         | 30     |
| Min. bore (in)         | 1.18   |
| Max. bore (mm)         | 134    |
| Max. bore (in)         | 5.28   |
| Hub H (mm)             | 180    |
| Hub H (in)             | 7.09   |
| Hub L (mm)             | 75     |
| Hub L (in)             | 2.95   |
| Weight (kg)            | 34.84  |
| Weight (lbs)           | 76.81  |