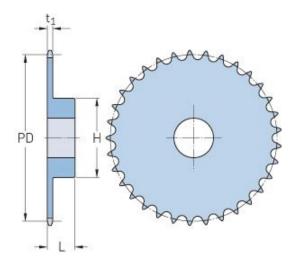

## PHS 28B-1BH24

| Pitch P (mm)           | 44.45  |
|------------------------|--------|
| Pitch P (in)           | 1.75   |
| No. of teeth           | 24     |
| Pitch diameter<br>(mm) | 340.54 |
| Pitch diameter (in)    | 13.41  |
| Min. bore (mm)         | 30     |
| Min. bore (in)         | 1.18   |
| Max. bore (mm)         | 108    |
| Max. bore (in)         | 4.25   |
| Hub H (mm)             | 160    |
| Hub H (in)             | 6.3    |
| Hub L (mm)             | 75     |
| Hub L (in)             | 2.95   |
| Weight (kg)            | 21.84  |
| Weight (lbs)           | 48.15  |