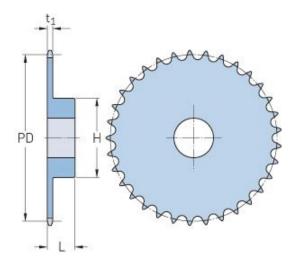

## PHS 28B-1BH19

| Pitch P (mm)           | 44.45  |
|------------------------|--------|
| Pitch P (in)           | 1.75   |
| No. of teeth           | 19     |
| Pitch diameter<br>(mm) | 270.06 |
| Pitch diameter (in)    | 10.63  |
| Min. bore (mm)         | 30     |
| Min. bore (in)         | 1.18   |
| Max. bore (mm)         | 108    |
| Max. bore (in)         | 4.25   |
| Hub H (mm)             | 160    |
| Hub H (in)             | 6.3    |
| Hub L (mm)             | 75     |
| Hub L (in)             | 2.95   |
| Weight (kg)            | 15.01  |
| Weight (lbs)           | 33.09  |