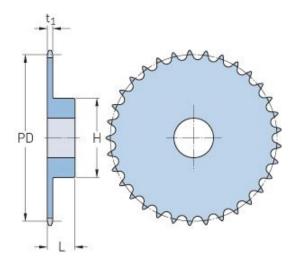

## PHS 28B-1BH18

| Pitch P (mm)           | 44.45  |
|------------------------|--------|
| Pitch P (in)           | 1.75   |
| No. of teeth           | 18     |
| Pitch diameter<br>(mm) | 255.98 |
| Pitch diameter (in)    | 10.08  |
| Min. bore (mm)         | 30     |
| Min. bore (in)         | 1.18   |
| Max. bore (mm)         | 108    |
| Max. bore (in)         | 4.25   |
| Hub H (mm)             | 160    |
| Hub H (in)             | 6.3    |
| Hub L (mm)             | 75     |
| Hub L (in)             | 2.95   |
| Weight (kg)            | 13.65  |
| Weight (lbs)           | 30.09  |