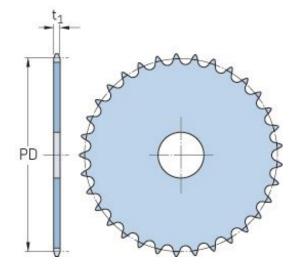

## PHS 24B-1AH29

| Pitch P (mm)           | 38.1   |
|------------------------|--------|
| Pitch P (in)           | 1.5    |
| No. of teeth           | 29     |
| Pitch diameter<br>(mm) | 352.39 |
| Pitch diameter (in)    | 13.87  |
| Min. bore (mm)         | -      |
| Min. bore (in)         | -      |
| Max. bore (mm)         | -      |
| Max. bore (in)         | -      |
| Hub H (mm)             | -      |
| Hub H (in)             | -      |
| Hub L (mm)             | -      |
| Hub L (in)             | -      |
| Weight (kg)            | 17.02  |
| Weight (lbs)           | 37.52  |
|                        |        |