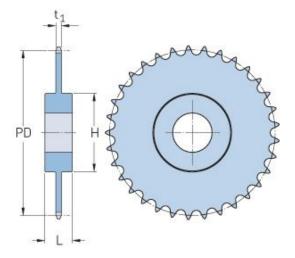

Sprockets Metric Simplex, Pilot Bore

## PHS 24B-1CH114

| Pitch P (mm)           | 38.1   |
|------------------------|--------|
| Pitch P (in)           | 1.5    |
| No. of teeth           | 114    |
| Pitch diameter<br>(mm) | 921.96 |
| Pitch diameter (in)    | 36.3   |
| Min. bore (mm)         | 30     |
| Min. bore (in)         | 1.18   |
| Max. bore (mm)         | 133    |
| Max. bore (in)         | 5.24   |
| Hub H (mm)             | 160    |
| Hub H (in)             | 6.3    |
| Hub L (mm)             | 100    |
| Hub L (in)             | 3.94   |
| Weight (kg)            | 301.71 |
| Weight (lbs)           | 665.16 |
|                        |        |