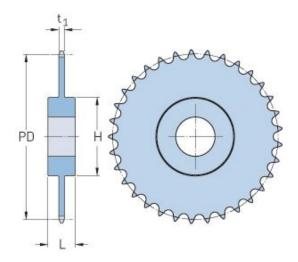

## PHS 24B-1CH96

| D'I -   D / \          | 38.1   |
|------------------------|--------|
| Pitch P (mm)           | 30.1   |
| Pitch P (in)           | 1.5    |
| No. of teeth           | 96     |
| Pitch diameter<br>(mm) | 921.96 |
| Pitch diameter (in)    | 36.3   |
| Min. bore (mm)         | 30     |
| Min. bore (in)         | 1.18   |
| Max. bore (mm)         | 133    |
| Max. bore (in)         | 5.24   |
| Hub H (mm)             | 160    |
| Hub H (in)             | 6.3    |
| Hub L (mm)             | 100    |
| Hub L (in)             | 3.94   |
| Weight (kg)            | 220.2  |
| Weight (lbs)           | 485.46 |
|                        |        |