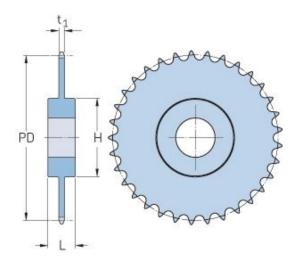

## PHS 24B-1CH95

| [                      |        |
|------------------------|--------|
| Pitch P (mm)           | 38.1   |
| Pitch P (in)           | 1.5    |
| No. of teeth           | 95     |
| Pitch diameter<br>(mm) | 921.96 |
| Pitch diameter (in)    | 36.3   |
| Min. bore (mm)         | 30     |
| Min. bore (in)         | 1.18   |
| Max. bore (mm)         | 133    |
| Max. bore (in)         | 5.24   |
| Hub H (mm)             | 160    |
| Hub H (in)             | 6.3    |
| Hub L (mm)             | 100    |
| Hub L (in)             | 3.94   |
| Weight (kg)            | 215.67 |
| Weight (lbs)           | 475.47 |
|                        |        |