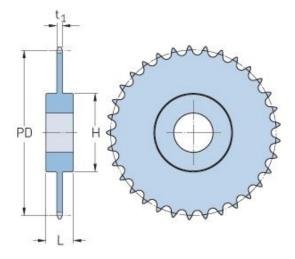

## PHS 24B-1CH76

| Pitch P (mm)           | 38.1   |
|------------------------|--------|
| Pitch P (in)           | 1.5    |
| No. of teeth           | 76     |
| Pitch diameter<br>(mm) | 921.96 |
| Pitch diameter (in)    | 36.3   |
| Min. bore (mm)         | 30     |
| Min. bore (in)         | 1.18   |
| Max. bore (mm)         | 133    |
| Max. bore (in)         | 5.24   |
| Hub H (mm)             | 160    |
| Hub H (in)             | 6.3    |
| Hub L (mm)             | 100    |
| Hub L (in)             | 3.94   |
| Weight (kg)            | 129.62 |
| Weight (lbs)           | 285.76 |
|                        |        |