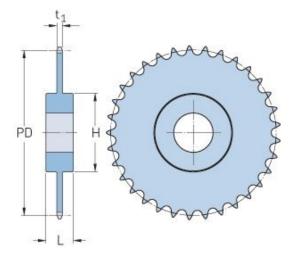

## PHS 32B-1CH76

| Pitch P (mm)           | 50.8    |
|------------------------|---------|
| Pitch P (in)           | 2       |
| No. of teeth           | 76      |
| Pitch diameter<br>(mm) | 1229.28 |
| Pitch diameter (in)    | 48.4    |
| Min. bore (mm)         | 30      |
| Min. bore (in)         | 1.18    |
| Max. bore (mm)         | 139     |
| Max. bore (in)         | 5.47    |
| Hub H (mm)             | 200     |
| Hub H (in)             | 7.87    |
| Hub L (mm)             | 110     |
| Hub L (in)             | 4.33    |
| Weight (kg)            | 297.99  |
| Weight (lbs)           | 656.96  |
|                        |         |