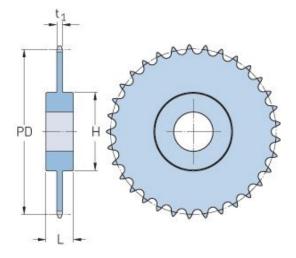

## PHS 32B-1CH72

| Pitch P (mm)           | 50.8    |
|------------------------|---------|
| Pitch P (in)           | 2       |
| No. of teeth           | 72      |
| Pitch diameter<br>(mm) | 1164.62 |
| Pitch diameter (in)    | 45.85   |
| Min. bore (mm)         | 30      |
| Min. bore (in)         | 1.18    |
| Max. bore (mm)         | 139     |
| Max. bore (in)         | 5.47    |
| Hub H (mm)             | 200     |
| Hub H (in)             | 7.87    |
| Hub L (mm)             | 110     |
| Hub L (in)             | 4.33    |
| Weight (kg)            | 282.31  |
| Weight (lbs)           | 622.39  |
|                        |         |