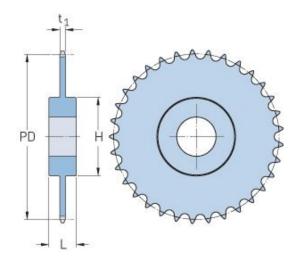

## PHS 32B-1CH68

| Ditch D (mm)        | 50.8    |
|---------------------|---------|
| Pitch P (mm)        |         |
| Pitch P (in)        | 2       |
| No. of teeth        | 68      |
| Pitch diameter      | 1099.96 |
| (mm)                |         |
| Pitch diameter (in) | 43.31   |
| Min. bore (mm)      | 30      |
| Min. bore (in)      | 1.18    |
| Max. bore (mm)      | 139     |
| Max. bore (in)      | 5.47    |
| Hub H (mm)          | 200     |
| Hub H (in)          | 7.87    |
| Hub L (mm)          | 110     |
| Hub L (in)          | 4.33    |
| Weight (kg)         | 220.13  |
| Weight (lbs)        | 485.3   |