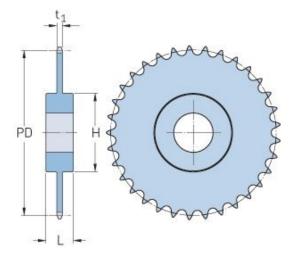

## PHS 32B-1CH60

| Pitch P (mm)           | 50.8   |
|------------------------|--------|
| Pitch P (in)           | 2      |
| No. of teeth           | 60     |
| Pitch diameter<br>(mm) | 970.65 |
| Pitch diameter (in)    | 38.21  |
| Min. bore (mm)         | 30     |
| Min. bore (in)         | 1.18   |
| Max. bore (mm)         | 139    |
| Max. bore (in)         | 5.47   |
| Hub H (mm)             | 200    |
| Hub H (in)             | 7.87   |
| Hub L (mm)             | 110    |
| Hub L (in)             | 4.33   |
| Weight (kg)            | 184.25 |
| Weight (lbs)           | 406.2  |
|                        |        |