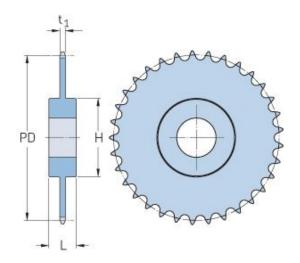

## PHS 32B-1CH57

| ,                      |        |
|------------------------|--------|
| Pitch P (mm)           | 50.8   |
| Pitch P (in)           | 2      |
| No. of teeth           | 57     |
| Pitch diameter<br>(mm) | 922.16 |
| Pitch diameter (in)    | 36.31  |
| Min. bore (mm)         | 30     |
| Min. bore (in)         | 1.18   |
| Max. bore (mm)         | 139    |
| Max. bore (in)         | 5.47   |
| Hub H (mm)             | 180    |
| Hub H (in)             | 7.09   |
| Hub L (mm)             | 100    |
| Hub L (in)             | 3.94   |
| Weight (kg)            | 170.79 |
| Weight (lbs)           | 376.53 |
|                        |        |