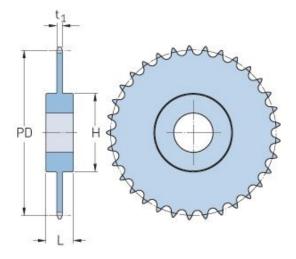

## PHS 32B-1CH48

| Pitch P (mm)           | 50.8   |
|------------------------|--------|
| Pitch P (in)           | 2      |
| No. of teeth           | 48     |
| Pitch diameter<br>(mm) | 776.72 |
| Pitch diameter (in)    | 30.58  |
| Min. bore (mm)         | 30     |
| Min. bore (in)         | 1.18   |
| Max. bore (mm)         | 139    |
| Max. bore (in)         | 5.47   |
| Hub H (mm)             | 180    |
| Hub H (in)             | 7.09   |
| Hub L (mm)             | 100    |
| Hub L (in)             | 3.94   |
| Weight (kg)            | 130.43 |
| Weight (lbs)           | 287.55 |
|                        |        |